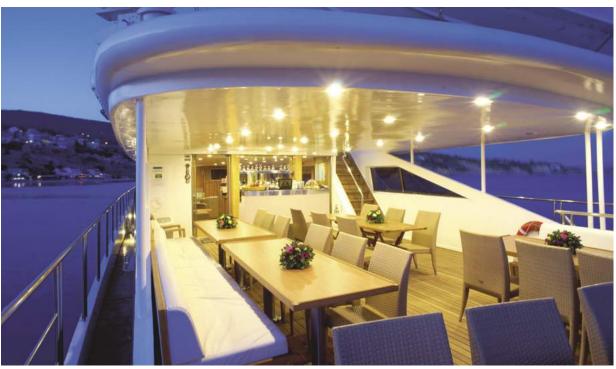

#### **HOME AT SEA**

- Single seating dining
- ♀ Indoor & Outdoor Lounge Bar
- ⊕ Indoor & Outdoor Restaurant
- Special food requests
- Audiovisual in Lounge

- Beach Towels
- Snorkeling equipment
- ∦ Kayak
- Board Games
- Swimming Platform
- <section-header> Wi-Fi