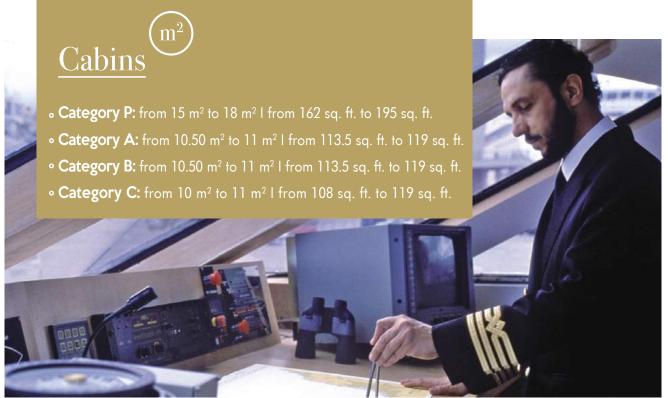

**Cabins:** 21 Ocean View (P: 4 A: 8 B: 3 C: 6)

**★ Crew:** 17

• Insurance: All risks covered by

LLOYD'S - SKULD

★ Twin Stabilizers