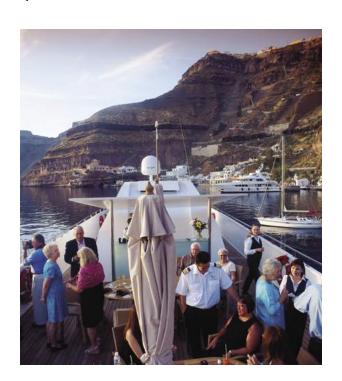

Harmony G loves to seduce her select 44 guests with her sleek lines and ample deck space redefining what yachting was meant to be. A spacious lounge with ample space, dining areas decorated with warm colors, large windows offering pristine views of all destinations, shaded areas and outdoor bar and loungers are just some of the elements that define her essence. 360° views of unobstructed ocean are your eyes' canvas painted with ocean blue and deep green mountains. Mingle with likeminded travelers in` our public areas, enjoy a moment to yourself in our ample deck space, or retreat to your upper or main deck cabin-sanctuary all offering windows or portholes connecting you with mother nature's wonders. Harmony G's experienced crew of 18 is trained with hospitality at heart to pamper her guests and guarantee the ultimate home away from home experience.