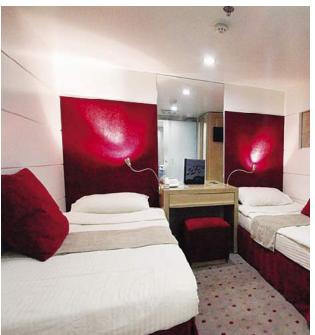

- Windows: Upper & Main deck cabins
- O Portholes: lower deck cabins
- Triple Occupancy cabins: Category C
- ☐ Flat-Screen TV
- Mini Safe

- CD & DVD Player
- Individually controlled A/C
- En suite bathroom with shower
- ¬ Hairdryers
- Telephone for internal use
- Central music