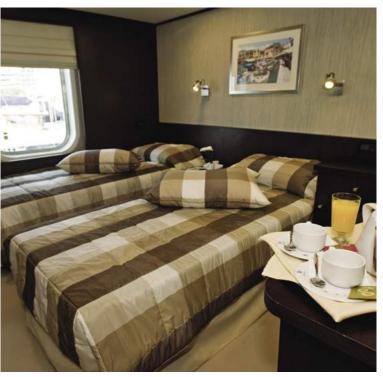

- Windows: Upper & Main deck cabins
- Triple Occupancy cabins:
  Category A
- Flat-Screen TV
- Mini Safe
- ☐ Mini Fridge

- □ CD & DVD player
- Individually controlled A/C
   Individual controlled A/C
- \* En suite bathroom with shower
- Hairdryers
- ▼ Telephone for internal use
- Central music

#### **HOME AT SEA**

- Single seating dining
- Indoor & Outdoor Restaurant
- Special food requests
- Audiovisual in Lounge
- m Mini library

- Beach Towels
- Snorkeling equipment
- Board Games
- Wi-Fi