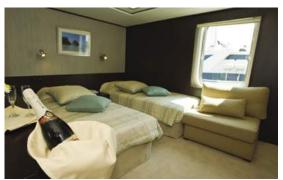

- Windows: Upper & Main deck cabins
- Triple Occupancy cabins:
  Category A
- Flat-Screen TV
- Mini Safe
- ☐ Mini Fridge

- □ CD & DVD player
- Individually controlled A/C
   Individual controlled A/C
- \* En suite bathroom with shower
- Hairdryers
- ▼ Telephone for internal use
- Central music