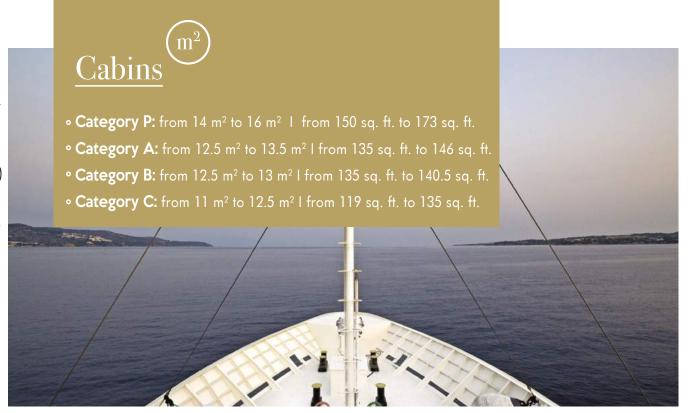

**♣ Guests:** 49

**Cabins:** 25 Ocean View (P: 2 A: 14 B: 6 C: 3)

**© Crew:** 16-18

Insurance: All risks covered by LLOYD'S - SKULD

∀ Twin Stabilizers