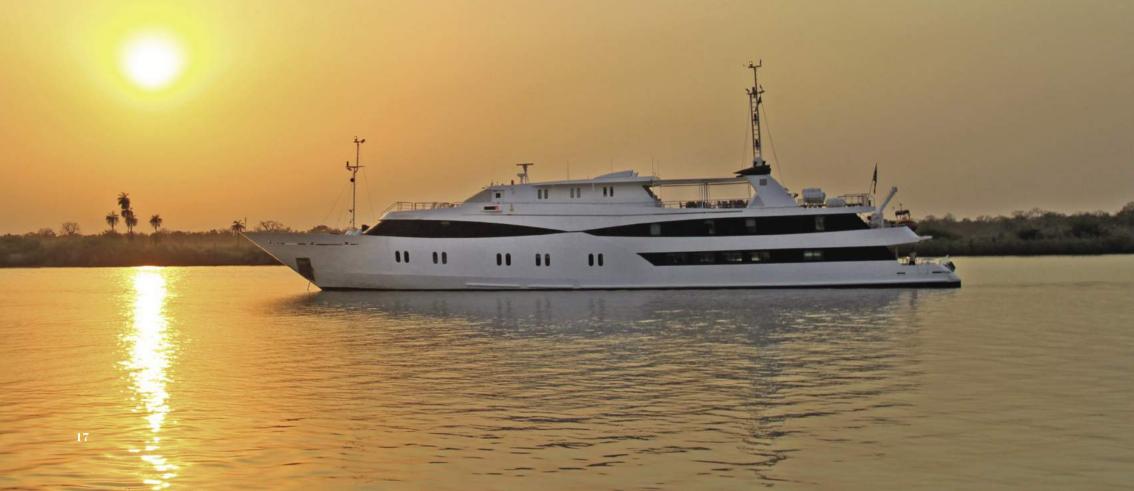

# 

Imagine a place far from home that feels just like home, where the borders are delineated by the golden shores of the sea; and home is wherever the anchors drop. Imagine 179 feet of comfort, beauty, and safety classified by the latest International "Safety of Life at Sea" (SOLAS) standards. Imagine your floating home on board the sleek, contemporary state of the art Mega Yacht that sails the seas under the name HARMONY V, waving her Greek flag through the wind. Discover the world by sea at 10 knots per hour, in her un-rushed pace, one island or seashore at a time.

Harmony V loves to seduce her select 49 guests with her sleek lines and ample deck space redefining what yachting was meant to be. A spacious lounge with ample space, dining areas decorated with warm colors, large windows offering pristine views of all destinations, shaded areas and outdoor bar and loungers are just some of the elements that define her essence.  $360^\circ$  views of unobstructed ocean are your eyes' canvas painted with ocean blue and deep green mountains. Mingle with likeminded travelers in` our public areas, enjoy a moment to yourself in our ample deck space, or retreat to your cabin-sanctuary all offering windows connecting you with Mother Nature's wonders. Harmony V's experienced crew of 18 is trained with hospitality at heart to pamper her guests and guarantee the ultimate home away from home experience.

## FEEL THE VIBE

#seaHARMONYV

**Ship type:** Motor Yacht

Launch Year / Rebuilt: 2009 (Renovated 2017)

Length / Breadth / Draft in m: 55x8.2x3

Length / Breadth / Draft in ft: 179X26.9X9.84

**Cruising speed:** 10 knots